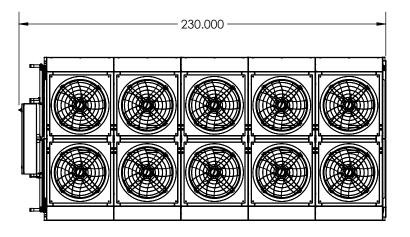

| REVISIONS |             |      |  |  |  |  |  |
|-----------|-------------|------|--|--|--|--|--|
| REV.      | DESCRIPTION | DATE |  |  |  |  |  |

| DIMENSIONS ARE IN INCHES                                                                         |                                      | NAME | DATE                 |                                   | ~~          |      | DI           | RECTICOLLING.                                                                               |  |
|--------------------------------------------------------------------------------------------------|--------------------------------------|------|----------------------|-----------------------------------|-------------|------|--------------|---------------------------------------------------------------------------------------------|--|
| TOLERANCES (UNLESS OTHERWISE SPECIFIED):                                                         | DRAWN                                | -    | -                    |                                   |             |      |              | 5055 TAYLOR KIDD BLVD.<br>MILLHAVEN, ON KOH 1G0<br>PHONE: 613-544-2200<br>FAX: 613-544-7779 |  |
| FRACTIONAL±1/32                                                                                  | CHECKED                              | -    | -                    | 7                                 | DIRECT COIL | PHON |              |                                                                                             |  |
| DIM. UNDER 10" ± 0.03                                                                            | MFG APPR.                            | -    | -                    | 1                                 |             |      | F.F          | X: 613-544-///9                                                                             |  |
| DIM. ABOVE 10" ± 0.06<br>ANGULAR: MACH ± BEND ± 1°                                               | COIL CERTIFICATION:                  |      |                      |                                   |             |      |              |                                                                                             |  |
| PROPRIETARY AND CONFIDENTIAL                                                                     | CSA FILE NO. : 242755<br>MODEL : DC1 |      | 2X5 FAN FLUID COOLER |                                   |             |      |              |                                                                                             |  |
| THE INFORMATION CONTAINED IN THIS                                                                |                                      |      | LARGE V              |                                   |             |      |              |                                                                                             |  |
| DRAWING IS THE SOLE PROPERTY OF                                                                  |                                      |      | DEV                  |                                   |             |      |              |                                                                                             |  |
| DIRECT COIL INC. ANY REPRODUCTION IN PART OR AS A WHOLE WITHOUT THE WRITTEN PERMISSION OF DIRECT | THIRD ANGLE PROJECTION               |      | SIZE                 | EC OVE                            |             | 2X5L | OO           |                                                                                             |  |
| COIL INC. IS PROHIBITED.                                                                         | DO NOT SCALE DRAWING                 |      | SCAL                 | CALE:1:128 WEIGHT: NOT CALCULATED |             | )    | SHEET 4 OF 8 |                                                                                             |  |