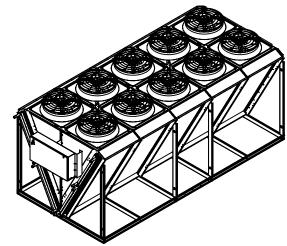

| REVISIONS |             |      |  |  |  |  |  |
|-----------|-------------|------|--|--|--|--|--|
| REV.      | DESCRIPTION | DATE |  |  |  |  |  |

| DIMENSIONS ARE IN INCHES                                                                         |                                      | NAME | DATE                 |                                   | ~~          |      | DI           | RECTICOLLING.                                                                               |  |
|--------------------------------------------------------------------------------------------------|--------------------------------------|------|----------------------|-----------------------------------|-------------|------|--------------|---------------------------------------------------------------------------------------------|--|
| TOLERANCES (UNLESS OTHERWISE SPECIFIED):                                                         | DRAWN                                | -    | -                    |                                   |             |      |              | 5055 TAYLOR KIDD BLVD.<br>MILLHAVEN, ON KOH 1G0<br>PHONE: 613-544-2200<br>FAX: 613-544-7779 |  |
| FRACTIONAL±1/32                                                                                  | CHECKED                              | -    | -                    | 7                                 | DIRECT COIL | PHON |              |                                                                                             |  |
| DIM. UNDER 10" ± 0.03                                                                            | MFG APPR.                            | -    | -                    | 1                                 |             |      | F.F          | X: 613-544-///9                                                                             |  |
| DIM. ABOVE 10" ± 0.06<br>ANGULAR: MACH ± BEND ± 1°                                               | COIL CERTIFICATION:                  |      |                      |                                   |             |      |              |                                                                                             |  |
| PROPRIETARY AND CONFIDENTIAL                                                                     | CSA FILE NO. : 242755<br>MODEL : DC1 |      | 2X5 FAN FLUID COOLER |                                   |             |      |              |                                                                                             |  |
| THE INFORMATION CONTAINED IN THIS                                                                |                                      |      | LARGE V              |                                   |             |      |              |                                                                                             |  |
| DRAWING IS THE SOLE PROPERTY OF                                                                  |                                      |      | DEV                  |                                   |             |      |              |                                                                                             |  |
| DIRECT COIL INC. ANY REPRODUCTION IN PART OR AS A WHOLE WITHOUT THE WRITTEN PERMISSION OF DIRECT | THIRD ANGLE PROJECTION               |      | SIZE                 | EC OVE                            |             | 2X5L | OO           |                                                                                             |  |
| COIL INC. IS PROHIBITED.                                                                         | DO NOT SCALE DRAWING                 |      | SCAL                 | CALE:1:128 WEIGHT: NOT CALCULATED |             | )    | SHEET 4 OF 8 |                                                                                             |  |