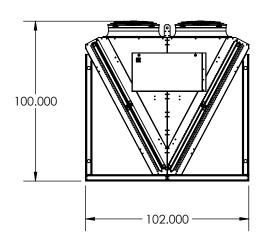

| REVISIONS |             |      |  |  |  |  |  |
|-----------|-------------|------|--|--|--|--|--|
| REV.      | DESCRIPTION | DATE |  |  |  |  |  |

| DIMENSIONS ARE IN INCHES                                                                         |                                      | NAME | DATE                 |                                   | ~~          |      | DI           | RECTICOLLING.                                                                               |  |
|--------------------------------------------------------------------------------------------------|--------------------------------------|------|----------------------|-----------------------------------|-------------|------|--------------|---------------------------------------------------------------------------------------------|--|
| TOLERANCES (UNLESS OTHERWISE SPECIFIED):                                                         | DRAWN                                | -    | -                    |                                   |             |      |              | 5055 TAYLOR KIDD BLVD.<br>MILLHAVEN, ON KOH 1G0<br>PHONE: 613-544-2200<br>FAX: 613-544-7779 |  |
| FRACTIONAL±1/32                                                                                  | CHECKED                              | -    | -                    | 7                                 | DIRECT COIL | PHON |              |                                                                                             |  |
| DIM. UNDER 10" ± 0.03                                                                            | MFG APPR.                            | -    | -                    | 1                                 |             |      | F.F          | X: 613-544-///9                                                                             |  |
| DIM. ABOVE 10" ± 0.06<br>ANGULAR: MACH ± BEND ± 1°                                               | COIL CERTIFICATION:                  |      |                      |                                   |             |      |              |                                                                                             |  |
| PROPRIETARY AND CONFIDENTIAL                                                                     | CSA FILE NO. : 242755<br>MODEL : DC1 |      | 2X5 FAN FLUID COOLER |                                   |             |      |              |                                                                                             |  |
| THE INFORMATION CONTAINED IN THIS                                                                |                                      |      | LARGE V              |                                   |             |      |              |                                                                                             |  |
| DRAWING IS THE SOLE PROPERTY OF                                                                  |                                      |      | DEV                  |                                   |             |      |              |                                                                                             |  |
| DIRECT COIL INC. ANY REPRODUCTION IN PART OR AS A WHOLE WITHOUT THE WRITTEN PERMISSION OF DIRECT | THIRD ANGLE PROJECTION               |      | SIZE                 | EC OVE                            |             | 2X5L | OO           |                                                                                             |  |
| COIL INC. IS PROHIBITED.                                                                         | DO NOT SCALE DRAWING                 |      | SCAL                 | CALE:1:128 WEIGHT: NOT CALCULATED |             | )    | SHEET 4 OF 8 |                                                                                             |  |