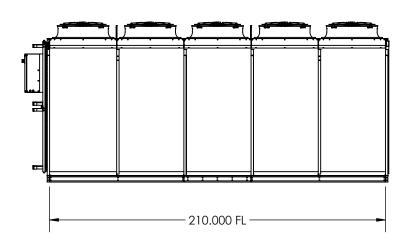

| REVISIONS |             |      |  |  |  |  |  |
|-----------|-------------|------|--|--|--|--|--|
| REV.      | DESCRIPTION | DATE |  |  |  |  |  |

| DIMENSIONS ARE IN INCHES                                                                         |                                      | NAME | DATE                 |                                   | ~~          |      | DI           | RECTICOLLING.                                                                               |  |
|--------------------------------------------------------------------------------------------------|--------------------------------------|------|----------------------|-----------------------------------|-------------|------|--------------|---------------------------------------------------------------------------------------------|--|
| TOLERANCES (UNLESS OTHERWISE SPECIFIED):                                                         | DRAWN                                | -    | -                    |                                   |             |      |              | 5055 TAYLOR KIDD BLVD.<br>MILLHAVEN, ON KOH 1G0<br>PHONE: 613-544-2200<br>FAX: 613-544-7779 |  |
| FRACTIONAL±1/32                                                                                  | CHECKED                              | -    | -                    | 7                                 | DIRECT COIL | PHON |              |                                                                                             |  |
| DIM. UNDER 10" ± 0.03                                                                            | MFG APPR.                            | -    | -                    | 1                                 |             |      | F.F          | X: 613-544-///9                                                                             |  |
| DIM. ABOVE 10" ± 0.06<br>ANGULAR: MACH ± BEND ± 1°                                               | COIL CERTIFICATION:                  |      |                      |                                   |             |      |              |                                                                                             |  |
| PROPRIETARY AND CONFIDENTIAL                                                                     | CSA FILE NO. : 242755<br>MODEL : DC1 |      | 2X5 FAN FLUID COOLER |                                   |             |      |              |                                                                                             |  |
| THE INFORMATION CONTAINED IN THIS                                                                |                                      |      | LARGE V              |                                   |             |      |              |                                                                                             |  |
| DRAWING IS THE SOLE PROPERTY OF                                                                  |                                      |      | DEV                  |                                   |             |      |              |                                                                                             |  |
| DIRECT COIL INC. ANY REPRODUCTION IN PART OR AS A WHOLE WITHOUT THE WRITTEN PERMISSION OF DIRECT | THIRD ANGLE PROJECTION               |      | SIZE                 | EC OVE                            |             | 2X5L | OO           |                                                                                             |  |
| COIL INC. IS PROHIBITED.                                                                         | DO NOT SCALE DRAWING                 |      | SCAL                 | CALE:1:128 WEIGHT: NOT CALCULATED |             | )    | SHEET 4 OF 8 |                                                                                             |  |